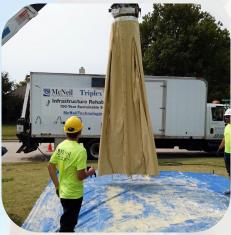

Structure is pressure cleaned; pipes are trimmed & grouted.

Epoxy saturated liner is ready to be lowered into place.

The liner is in place, under pressure and steam curing.

Inflation Bladder is being stripped from the cured liner.