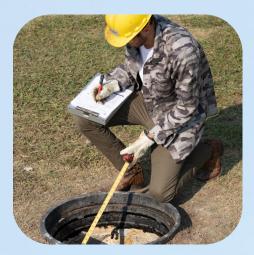

## Triplex™ Liner Process—Sustainable 100-Year Solution

We measure each structure for a custom liner.

Liner is inspected at the jobsite to verify correct fit.

Manhole to be lined has failed rehab materials.