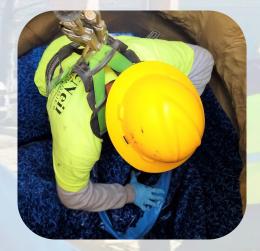

Structure is pressure cleaned; pipes are trimmed & grouted.

Epoxy saturated liner is ready to be lowered into place.

The liner is in place, under pressure and steam curing.

Inflation Bladder is being stripped from the cured liner.