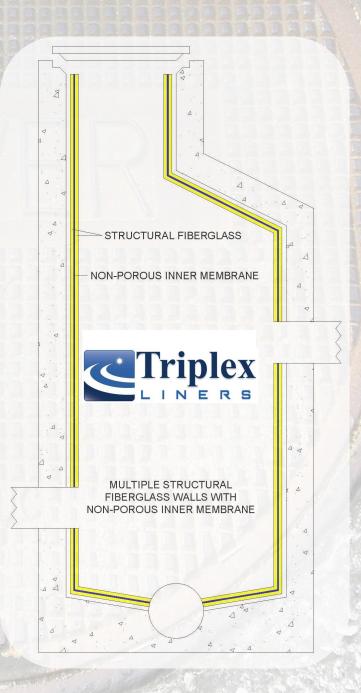

## McNeil Technologies Inc. produces liners for all your rehabilitation needs!

UniPlex-2400 Rehabilitation with no Active Infiltration or Preventive Maintenance.

Structural fiberglass and epoxy resin. Stronger and more permanent than spray-on coatings.

Five (5) Year Warranty.

DuPlex-4800 Rehabilitation with Deterioration and no Active Infiltration

Structural fiberglass liner for primary rehab. All infiltration present must be stopped prior to installation.

Bonded to the host structure with epoxy resin. Stronger and more permanent than spray-on coatings.

Ten (10) Year Warranty.

Triplex-6800 Rehabilitation with Deterioration and Active Infiltration

Flagship liner includes non-porous barrier. Stops infiltration and deterioration. May be installed where