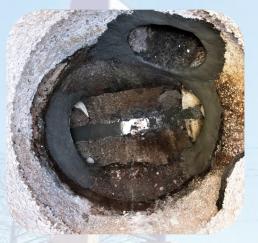

## Triplex™ Liner Process—Sustainable 100-Year Solution

We measure each structure for a custom liner.

Liner is inspected at the jobsite to verify correct fit.

Manhole to be lined has failed rehab materials.