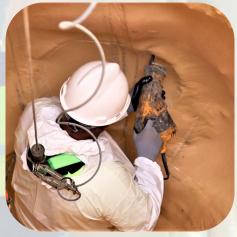

## Triplex™ Liner Process—Sustainable 100-Year Solution

We measure each structure for a custom liner.

Liner is inspected at the jobsite to verify correct fit.

Manhole to be lined has failed rehab materials.

Structure is pressure cleaned; pipes are trimmed & grouted.

Epoxy saturated liner is ready to be lowered into place.

The liner is in place, under pressure and steam curing.

Inflation Bladder is being stripped from the cured liner.