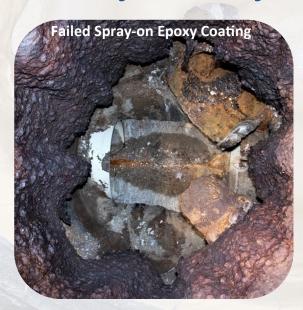

## How long do you want your manhole rehab to last... 5, 10, 15 YEARS?

For more than thirty years, I have endeavored to design and build a product that would truly solve the costly and serious problem of deterioration and infiltration in manholes—not just cover it up! One that would last 50-100 years in the harsh wastewater sewer environment.