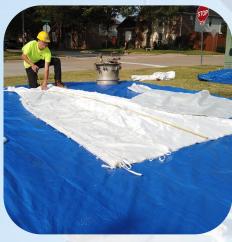

Structure is pressure cleaned; pipes are trimmed & grouted.

Epoxy saturated liner is ready to be lowered into place.

The liner is in place, under pressure and steam curing.

Inflation Bladder is being stripped from the cured liner.