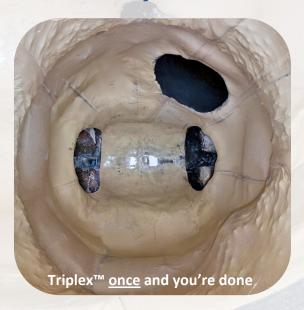

The Triplex Liner is that product.

100% MADE IN THE USA

**Above:** McNeil Technologies Inc. manufacturing facility in Bonifay, Florida. **Below:** Liner and Bladder custom fabrication.