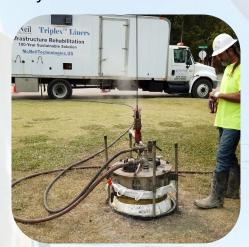

Structure is pressure cleaned; pipes are trimmed & grouted.

Epoxy saturated liner is ready to be lowered into place.

The liner is in place, under pressure and steam curing.

Inflation Bladder is being stripped from the cured liner.