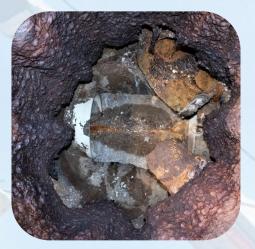

## Triplex™ Liner Process—Sustainable 100-Year Solution

We measure each structure for a custom liner.

Liner is inspected at the jobsite to verify correct fit.

Manhole to be lined has failed rehab materials.