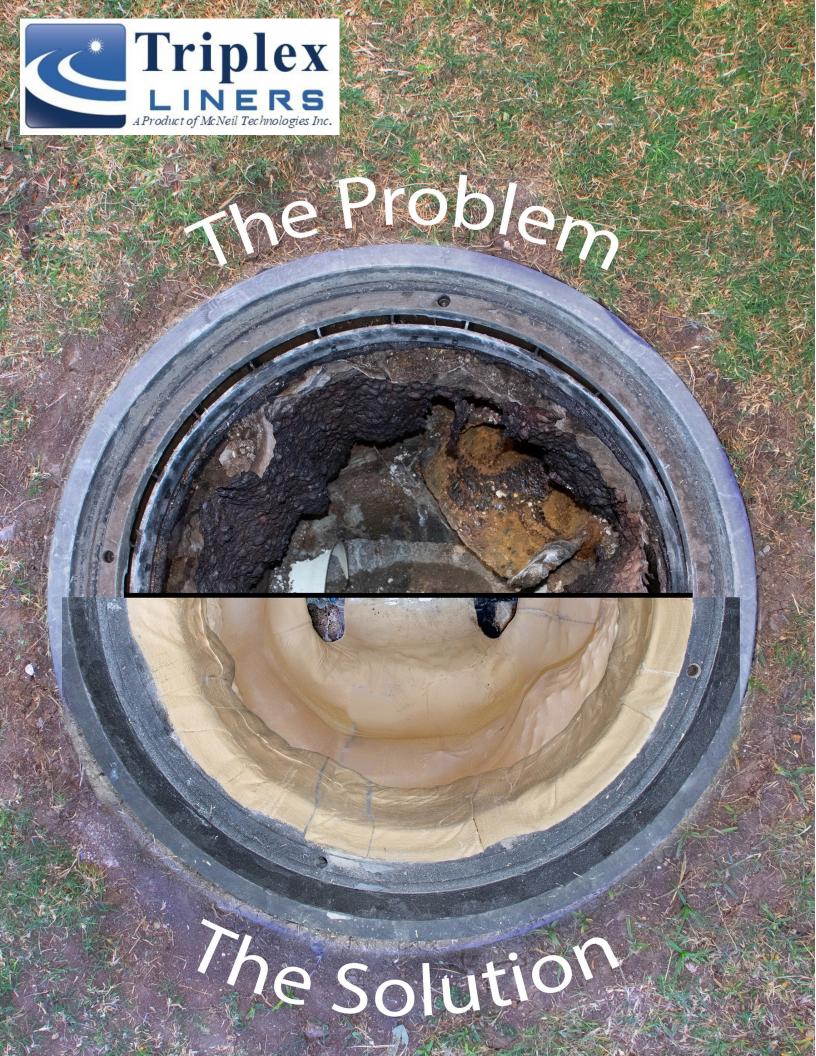

## Triplex™ Liner Process—Sustainable 100-Year Solution

We measure each structure for a custom liner.

Liner is inspected at the jobsite to verify correct fit.

Manhole to be lined has failed rehab materials.

Structure is pressure cleaned; pipes are trimmed & grouted.

Epoxy saturated liner is ready to be lowered into place.

The liner is in place, under pressure and steam curing.

Inflation Bladder is being stripped from the cured liner.

The sewer lines are reopened and ready for immediate use.

"After" shows the big difference a Triplex Liner makes!